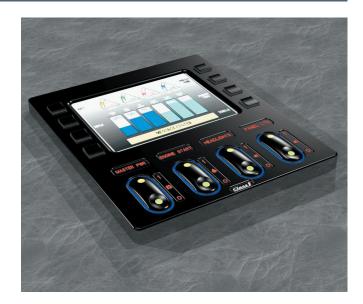

## **Command Master**

#### **Complete Pump Panel Control Solution**

- Pressure Governor Control
- Master Pressure gauges
- Engine Information / Diagnostics
- Pump Information / Diagnostics
- Water, Foam & Engine Fluid Levels
- Foam & CAFS Control
- Other Hydraulic or Electronic Systems (Generators, Light Towers, etc)
- Full SPS Panel functionality
- Es-Key Multiplex Control
- Weather Resistant (Locate in Cab, on Pump Panel or both)