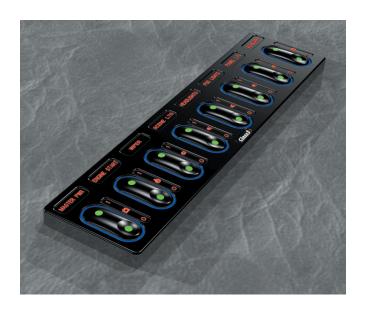

# **Smart Programmable Switch Panel**

## **Smart Programmable Switch (SPS) Panels**

- Ergonomic Rubber Molded Rocker-Style Switch with Backlighting
- CANbus Compatible (Es-Key or Peer-to-Peer networks)
- Configurable Switch Functions
- IrDA Compliant wireless programming from a Pocket PC
- Integral Load Management functionality
- 4, 8 & 16 function panels available